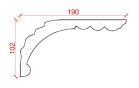

## Locker & Riley

Page 11 of 36

Depth: 165mm | Projection: 90mm | Length: 3000mm

LR54

Depth: 90mm | Projection: 175mm | Length: 3000mm

Depth: 146mm | Projection: 135mm | Length: 3000mm

Locker & Riley

Page 13 of 36