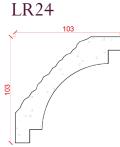

#### Locker & Riley

Depth: 103mm | Projection: 103mm | Length: 3000mm

Depth: 120mm | Projection: 85mm | Length: 3000mm