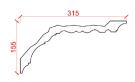

#### Locker & Riley

2024.2 Edition

Depth: 30mm | Projection: 30mm | Length: 1800mm

Depth: 60mm | Projection:45mm | Length: 3000mm

Depth: 60mm | Projection:51mm | Length: 2970mm