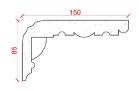

0mm | Length: 2900mm



FUELELALALALALALA

#### LR303





Depth: 100mm | Projection: 80mm | Length: 2800mm



### Locker & Riley









LR307

Depth: 94mm | Projection: 102mm | Length: 3000mm







Depth: 98mm | Projection: 100mm | Length: 3000mm



בריכע בריכע

#### LR309





### Locker & Riley



Depth: 118mm | Projection: 87mm | Length: 2700mm

Depth: 105mm | Projection: 100mm | Length: 2910mm





LR313



Depth: 138mm | Projection: 80mm | Length: 3000mm



Depth: 75mm | Projection: 145mm | Length: 2575mm





Depth: 120mm | Projection: 113mm | Length: 2960mm



## Locker & Riley

Page 24 of 36



Depth: 150mm | Projection: 70mm | Length: 3000mm







LR316













#### LR319





#### Locker & Riley

Depth: 140mm | Projection: 100mm | Length: 3000mm



LR321



\_\_\_\_\_







Depth: 130mm | Projection: 125mm | Length: 3000mm





Depth: 155mm | Projection: 115mm | Length: 3000mm





#### LR324

Depth: 135mm | Projection: 145mm | Length: 2900mm



### Locker & Riley



Depth: 141mm | Projection: 138mm | Length: 2900mm













Depth: 160mm | Projection: 162mm | Length: 3000mm







Depth: 142mm | Projection: 152mm | Length: 3250mm



#### Locker & Riley

Page 27 of 36



Depth: 195mm | Projection: 155mm | Length: 3100mm













Depth: 171mm | Projection: 182mm | Length: 3000mm







Depth: 180mm | Projection: 180mm | Length: 2900mm



### Locker & Riley

Page 28 of 36









Depth: 224mm | Projection: 122mm | Length: 3000mm







Depth: 175mm | Projection: 190mm | Length: 3100mm







Depth: 208mm | Projection: 188mm | Length: 3000mm



###