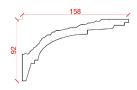

### Locker & Riley

Page 8 of 36

Depth: 121mm | Projection: 124mm | Length: 3000mm

Depth: 127mm | Projection: 130mm | Length: 3000mm

Depth: 64mm | Projection: 175mm | Length: 3000mm

Depth: 92mm | Projection: 158mm | Length: 3000mm