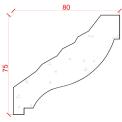

### Locker & Riley

Depth: 68mm | Projection: 75mm | Length: 3000mm

Depth: 80mm | Projection: 62mm | Length: 3000mm

Depth: 75mm | Projection: 80mm | Length: 3000mm

Depth: 78mm | Projection: 79mm | Length: 3000mm