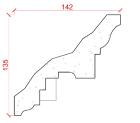

### Locker & Riley

Depth: 141mm | Projection: 138mm | Length: 2900mm

Depth: 160mm | Projection: 162mm | Length: 3000mm

Depth: 142mm | Projection: 152mm | Length: 3250mm