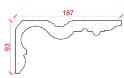

## Locker & Riley

Page 11 of 36

Depth: 165mm | Projection: 90mm | Length: 3000mm

LR54

Depth: 90mm | Projection: 175mm | Length: 3000mm

Depth: 146mm | Projection: 135mm | Length: 3000mm

Locker & Riley

Page 13 of 36