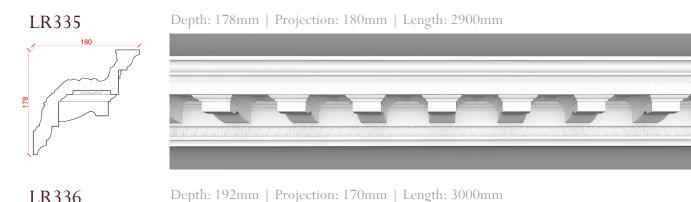

#### Locker & Riley

Page 27 of 36

Depth: 195mm | Projection: 155mm | Length: 3100mm

Depth: 171mm | Projection: 182mm | Length: 3000mm

Depth: 180mm | Projection: 180mm | Length: 2900mm