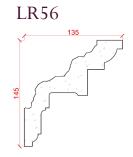

## Locker & Riley

Page 11 of 36

Depth: 165mm | Projection: 90mm | Length: 3000mm

LR54

Depth: 90mm | Projection: 175mm | Length: 3000mm

Depth: 146mm | Projection: 135mm | Length: 3000mm

Locker & Riley

Page 13 of 36