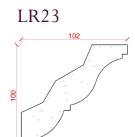

### Locker & Riley

Depth: 83mm | Projection: 75mm | Length: 3000mm

Depth: 98mm | Projection: 62mm | Length: 3090mm

LR19

Depth: 90mm | Projection: 98mm | Length: 3100mm