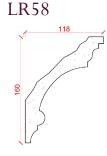

## Locker & Riley

Page 11 of 36

Depth: 165mm | Projection: 90mm | Length: 3000mm

LR54

Depth: 90mm | Projection: 175mm | Length: 3000mm

Depth: 146mm | Projection: 135mm | Length: 3000mm

Locker & Riley

Page 13 of 36