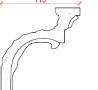

Locker & Riley









LR307

Depth: 94mm | Projection: 102mm | Length: 3000mm







Depth: 98mm | Projection: 100mm | Length: 3000mm



בריכע בריכע

#### LR309





### Locker & Riley



Depth: 118mm | Projection: 87mm | Length: 2700mm

Depth: 105mm | Projection: 100mm | Length: 2910mm





LR313



Depth: 138mm | Projection: 80mm | Length: 3000mm



Depth: 75mm | Projection: 145mm | Length: 2575mm





Depth: 120mm | Projection: 113mm | Length: 2960mm



## Locker & Riley

Page 24 of 36



Depth: 150mm | Projection: 70mm | Length: 3000mm







LR316













#### LR319





#### Locker & Riley

Depth: 140mm | Projection: 100mm | Length: 3000mm



LR321



\_\_\_\_\_







Depth: 130mm | Projection: 125mm | Length: 3000mm





Depth: 155mm | Projection: 115mm | Length: 3000mm





#### LR324

Depth: 135mm | Projection: 145mm | Length: 2900mm



### Locker & Riley



Depth: 141mm | Projection: 138mm | Length: 2900mm













Depth: 160mm | Projection: 162mm | Length: 3000mm







Depth: 142mm | Projection: 152mm | Length: 3250mm



#### Locker & Riley

Page 27 of 36



Depth: 195mm | Projection: 155mm | Length: 3100mm













Depth: 171mm | Projection: 182mm | Length: 3000mm







Depth: 180mm | Projection: 180mm | Length: 2900mm



### Locker & Riley

Page 28 of 36









Depth: 224mm | Projection: 122mm | Length: 3000mm







Depth: 175mm | Projection: 190mm | Length: 3100mm







Depth: 208mm | Projection: 188mm | Length: 3000mm



### Locker & Riley



#### Locker & Riley

Page 30 of 36



Depth: 218mm | Projection: 194mm | Length: 3200mm