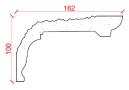

## Locker & Riley

Page 11 of 36

Depth: 165mm | Projection: 90mm | Length: 3000mm

LR54

Depth: 90mm | Projection: 175mm | Length: 3000mm

Depth: 146mm | Projection: 135mm | Length: 3000mm

Locker & Riley

Page 13 of 36