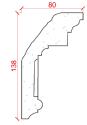

### Locker & Riley

Depth: 118mm | Projection: 87mm | Length: 2700mm

Depth: 105mm | Projection: 100mm | Length: 2910mm

LR313

Depth: 138mm | Projection: 80mm | Length: 3000mm

Depth: 75mm | Projection: 145mm | Length: 2575mm