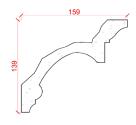

#### Locker & Riley

Page 27 of 36

Depth: 195mm | Projection: 155mm | Length: 3100mm

Depth: 171mm | Projection: 182mm | Length: 3000mm

Depth: 180mm | Projection: 180mm | Length: 2900mm