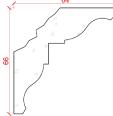

### Locker & Riley

Depth: 68mm | Projection: 75mm | Length: 3000mm

Depth: 80mm | Projection: 62mm | Length: 3000mm

Depth: 75mm | Projection: 80mm | Length: 3000mm

Depth: 78mm | Projection: 79mm | Length: 3000mm