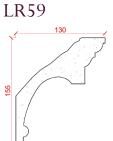

## Locker & Riley

Page 11 of 36

Depth: 165mm | Projection: 90mm | Length: 3000mm

LR54

Depth: 90mm | Projection: 175mm | Length: 3000mm

Depth: 146mm | Projection: 135mm | Length: 3000mm

Locker & Riley

Page 13 of 36