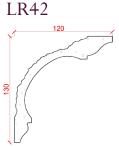

### Locker & Riley

Page 8 of 36

Depth: 121mm | Projection: 124mm | Length: 3000mm

Depth: 127mm | Projection: 130mm | Length: 3000mm

Depth: 64mm | Projection: 175mm | Length: 3000mm

Depth: 92mm | Projection: 158mm | Length: 3000mm