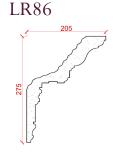

## Locker & Riley

Page 11 of 36

Depth: 165mm | Projection: 90mm | Length: 3000mm

LR54

Depth: 90mm | Projection: 175mm | Length: 3000mm

Depth: 146mm | Projection: 135mm | Length: 3000mm

Locker & Riley

Page 13 of 36