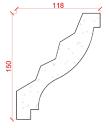

jection: 62mm | Length: 3090mm



LR19



Depth: 90mm | Projection: 98mm | Length: 3100mm







#### Locker & Riley

















Depth: 103mm | Projection: 103mm | Length: 3000mm









Depth: 120mm | Projection: 85mm | Length: 3000mm

#### Locker & Riley



Depth: 110mm | Projection: 103mm | Length: 3000mm















Depth: 110mm | Projection: 110mm | Length: 3000mm









Locker & Riley





Depth: 115mm | Projection: 100mm | Length: 3000mm





















### Locker & Riley

Page 8 of 36





























Depth: 121mm | Projection: 124mm | Length: 3000mm









Depth: 127mm | Projection: 130mm | Length: 3000mm



Depth: 64mm | Projection: 175mm | Length: 3000mm







Depth: 92mm | Projection: 158mm | Length: 3000mm



Locker & Riley

Page 10 of 36

















Depth: 100mm | Projection: 162mm | Length: 3000mm







## Locker & Riley

Page 11 of 36



Depth: 165mm | Projection: 90mm | Length: 3000mm















LR54



Depth: 90mm | Projection: 175mm | Length: 3000mm











Depth: 146mm | Projection: 135mm | Length: 3000mm

























Locker & Riley

Page 13 of 36

Depth: 160mm | Projection: 135mm | Length: 3000mm



LR62











Depth: 165mm | Projection: 147mm | Length: 3000mm









Page 14 of 36



Depth: 152mm | Projection: 244mm | Length: 3000mm









Depth: 220mm | Projection: 220mm | Length: 3000mm





Depth: 212mm | Projection: 237mm | Length: 3000mm











Depth: 100mm | Projection: 200mm | Length: 3000mm



















Depth: 170mm | Projection: 160mm | Length: 3000mm









### Locker