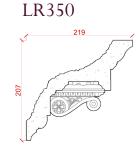

Depth: 160mm | Projection: 135mm | Length: 3000mm

LR62

Depth: 165mm | Projection: 147mm | Length: 3000mm

Page 14 of 36

Depth: 152mm | Projection: 244mm | Length: 3000mm

Depth: 220mm | Projection: 220mm | Length: 3000mm