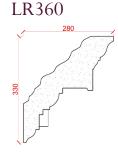

#### Locker & Riley

Page 33 of 36

Depth: 330mm | Projection: 280mm | Length: 3000mm

LR361

Depth: 160mm | Projection: 447mm | Length: 2850mm

Depth: 463mm | Projection: 161mm | Length: 2650mm

Depth: 270mm | Projection: 460mm | Length: 2950mm