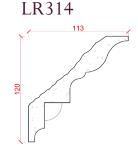

ength: 3000mm



Locker & Riley

Page 20 of 36

LR96

Depth: 152mm | Projection: 167mm | Length: 3000mm



Locker & Riley

Page 21 of 36



Depth: 75mm | Projection: 80mm | Length: 3115mm

Depth: 85mm | Projection: 70mm | Length: 2960mm













Depth: 87mm | Projection: 70mm | Length: 2900mm



FUELELALALALALALA

#### LR303





Depth: 100mm | Projection: 80mm | Length: 2800mm



### Locker & Riley









LR307

Depth: 94mm | Projection: 102mm | Length: 3000mm







Depth: 98mm | Projection: 100mm | Length: 3000mm



בריכע בריכע

#### LR309





### Locker & Riley



Depth: 118mm | Projection: 87mm | Length: 2700mm

Depth: 105mm | Projection: 100mm | Length: 2910mm





LR313



Depth: 138mm | Projection: 80mm | Length: 3000mm



Depth: 75mm | Projection: 145mm | Length: 2575mm





Depth: 120mm | Projection: 113mm | Length: 2960mm



## Locker & Riley

Page 24 of 36



Depth: 150mm | Projection: 70mm | Length: 3000mm







LR316













#### LR319





#### Locker & Riley

Depth: 140mm | Projection: 100mm | Length: 3000mm



LR321



\_\_\_\_\_







Depth: 130mm | Projection: 125mm | Length: 3000mm





Depth: 155mm | Projection: 115mm | Length: 3000mm





#### LR324

Depth: 135mm | Projection: 145mm | Length: 2900mm



### Locker & Riley



Depth: 141mm | Projection: 138mm | Length: 2900mm













Depth: 160mm | Projection: 162mm | Length: 3000mm







Depth: 142mm | Projection: 152mm | Length: 3250mm



#### Locker & Riley

Page 27 of 36



Depth: 195mm | Projection: 155mm | Length: 3100mm













Depth: 171mm | Projection: 182mm | Length: 300