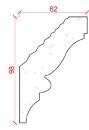

### Locker & Riley

Depth: 83mm | Projection: 75mm | Length: 3000mm

Depth: 98mm | Projection: 62mm | Length: 3090mm

LR19

Depth: 90mm | Projection: 98mm | Length: 3100mm