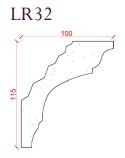

#### Locker & Riley

Depth: 110mm | Projection: 103mm | Length: 3000mm

Depth: 110mm | Projection: 110mm | Length: 3000mm

Locker & Riley

Depth: 115mm | Projection: 100mm | Length: 3000mm