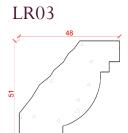

#### Locker & Riley

2024.2 Edition

Depth: 30mm | Projection: 30mm | Length: 1800mm

Depth: 60mm | Projection:45mm | Length: 3000mm

Depth: 60mm | Projection:51mm | Length: 2970mm