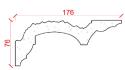

## Locker & Riley

Page 11 of 36

Depth: 165mm | Projection: 90mm | Length: 3000mm

LR54

Depth: 90mm | Projection: 175mm | Length: 3000mm

Depth: 146mm | Projection: 135mm | Length: 3000mm

Locker & Riley

Page 13 of 36