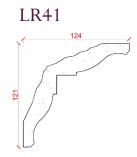

### Locker & Riley

Page 8 of 36

Depth: 121mm | Projection: 124mm | Length: 3000mm

Depth: 127mm | Projection: 130mm | Length: 3000mm

Depth: 64mm | Projection: 175mm | Length: 3000mm

Depth: 92mm | Projection: 158mm | Length: 3000mm