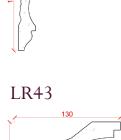

### Locker & Riley

Page 8 of 36

Depth: 121mm | Projection: 124mm | Length: 3000mm

Depth: 127mm | Projection: 130mm | Length: 3000mm

Depth: 64mm | Projection: 175mm | Length: 3000mm

Depth: 92mm | Projection: 158mm | Length: 3000mm