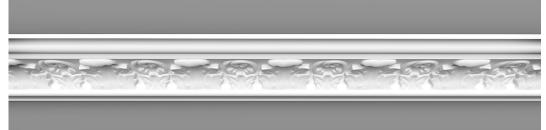

#### Locker & Riley

Depth: 103mm | Projection: 103mm | Length: 3000mm

Depth: 120mm | Projection: 85mm | Length: 3000mm