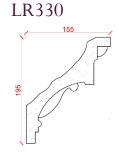

### Locker & Riley

Depth: 141mm | Projection: 138mm | Length: 2900mm

Depth: 160mm | Projection: 162mm | Length: 3000mm

Depth: 142mm | Projection: 152mm | Length: 3250mm