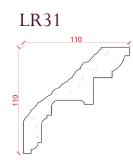

#### Locker & Riley

Depth: 110mm | Projection: 103mm | Length: 3000mm

Depth: 110mm | Projection: 110mm | Length: 3000mm

Locker & Riley

Depth: 115mm | Projection: 100mm | Length: 3000mm