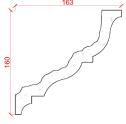

Depth: 190mm | Projection: 167mm | Length: 3000mm

Depth: 190mm | Projection: 185mm | Length: 3000mm

Depth: 174mm | Projection: 204mm | Length: 3000mm

Locker & Riley

LR87

Locker & Riley

LR95

Depth: 139mm | Projection: 159mm | Length: 3000mm