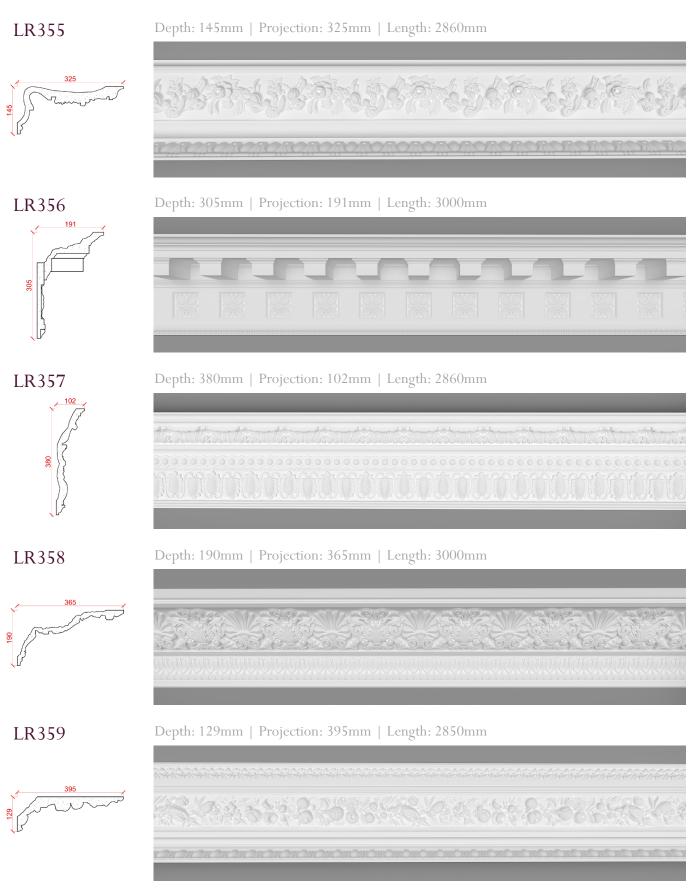

### Locker & Riley

Page 31 of 36

Depth: 303mm | Projection: 111mm | Length: 3047mm

Depth: 160mm | Projection: 306mm | Length: 3000mm

#### LR354

LR353

Depth: 150mm | Projection: 325mm | Length: 2870mm