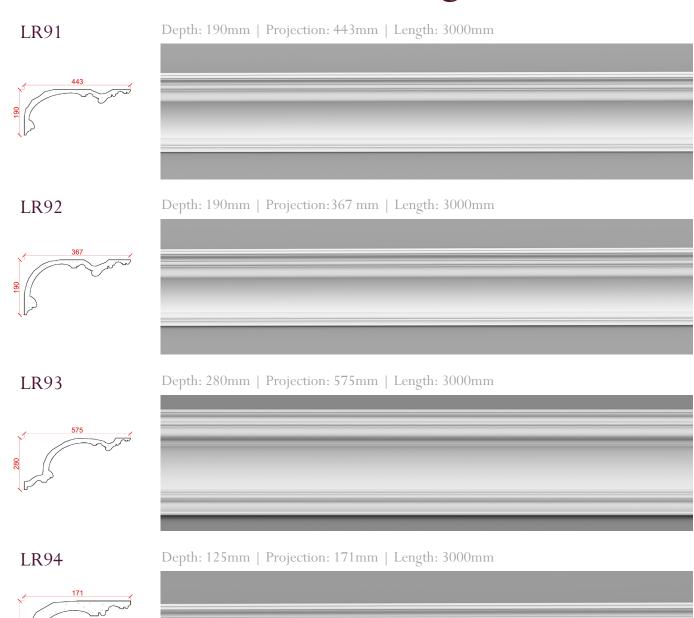

Depth: 190mm | Projection: 167mm | Length: 3000mm

Depth: 190mm | Projection: 185mm | Length: 3000mm

Depth: 174mm | Projection: 204mm | Length: 3000mm

Locker & Riley

LR87

Locker & Riley

LR95

Depth: 139mm | Projection: 159mm | Length: 3000mm