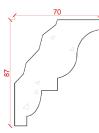

3000mm









### Locker & Riley

Page 16 of 36



Depth: 130mm | Projection: 200mm | Length: 3000mm



**LR78** 















Depth: 195mm | Projection: 197mm | Length: 3000mm







Locker & Riley

Page 17 of 36



Depth: 175mm | Projection: 180mm | Length: 3000mm







Depth: 190mm | Projection: 167mm | Length: 3000mm

Depth: 190mm | Projection: 185mm | Length: 3000mm





Depth: 174mm | Projection: 204mm | Length: 3000mm







Locker & Riley









LR87





















Locker & Riley



LR95

Depth: 139mm | Projection: 159mm | Length: 3000mm



Locker & Riley

Page 20 of 36

LR96

Depth: 152mm | Projection: 167mm | Length: 3000mm



Locker & Riley

Page 21 of 36



Depth: 75mm | Projection: 80mm | Length: 3115mm

Depth: 85mm | Projection: 70mm | Length: 2960mm













Depth: 87mm | Projection: 70mm | Length: 2900mm



FUELELALALALALALA

#### LR303





Depth: 100mm | Projection: 80mm | Length: 2800mm



### Locker & Riley









LR307

Depth: 94mm | Projection: 102mm | Length: 3000mm







Depth: 98mm | Projection: 100mm | Length: 3000mm



בריכע בריכע

#### LR309





### Locker & Riley



Depth: 118mm | Projection: 87mm | Length: 2700mm

Depth: 105mm | Projection: 100mm | Length: 2910mm





LR313



Depth: 138mm | Projection: 80mm | Length: 3000mm



Depth: 75mm | Projection: 145mm | Length: 2575mm





Depth: 120mm | Projection: 113mm | Length: 2960mm



## Locker & Riley

Page 24 of 36



Depth: 150mm | Projection: 70mm | Length: 3000mm







LR316













#### LR319





#### Locker & Riley

Depth: 140mm | Projection: 100mm | Length: 30