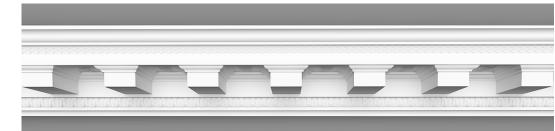

#### Locker & Riley

Page 27 of 36

Depth: 195mm | Projection: 155mm | Length: 3100mm

Depth: 171mm | Projection: 182mm | Length: 3000mm

Depth: 180mm | Projection: 180mm | Length: 2900mm