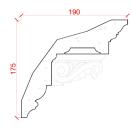

Depth: 190mm | Projection: 167mm | Length: 3000mm

Depth: 190mm | Projection: 185mm | Length: 3000mm

Depth: 174mm | Projection: 204mm | Length: 3000mm

Locker & Riley

LR87

Locker & Riley

LR95

Depth: 139mm | Projection: 159mm | Length: 3000mm