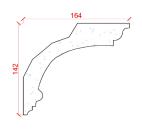

## Locker & Riley

Page 11 of 36

Depth: 165mm | Projection: 90mm | Length: 3000mm

LR54

Depth: 90mm | Projection: 175mm | Length: 3000mm

Depth: 146mm | Projection: 135mm | Length: 3000mm

Locker & Riley

Page 13 of 36