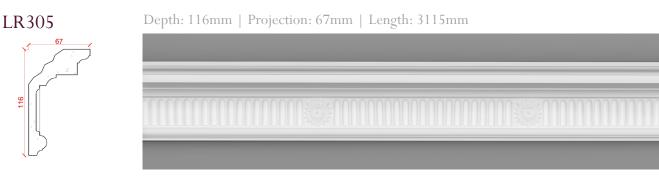

Locker & Riley

Page 20 of 36

LR96

Depth: 152mm | Projection: 167mm | Length: 3000mm

Locker & Riley

Page 21 of 36

Depth: 75mm | Projection: 80mm | Length: 3115mm

Depth: 85mm | Projection: 70mm | Length: 2960mm