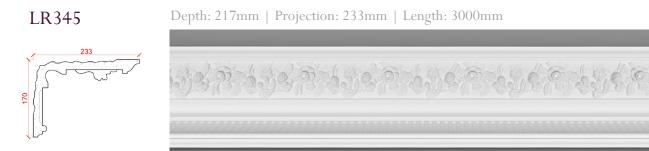

Depth: 212mm | Projection: 237mm | Length: 3000mm

Depth: 100mm | Projection: 200mm | Length: 3000mm

Depth: 170mm | Projection: 160mm | Length: 3000mm