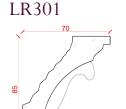

Locker & Riley

Page 20 of 36

LR96

Depth: 152mm | Projection: 167mm | Length: 3000mm

Locker & Riley

Page 21 of 36

Depth: 75mm | Projection: 80mm | Length: 3115mm

Depth: 85mm | Projection: 70mm | Length: 2960mm