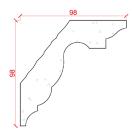

### Locker & Riley

Depth: 83mm | Projection: 75mm | Length: 3000mm

Depth: 98mm | Projection: 62mm | Length: 3090mm

LR19

Depth: 90mm | Projection: 98mm | Length: 3100mm