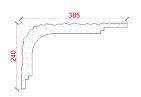

Page 14 of 36



Depth: 152mm | Projection: 244mm | Length: 3000mm









Depth: 220mm | Projection: 220mm | Length: 3000mm





Depth: 212mm | Projection: 237mm | Length: 3000mm











Depth: 100mm | Projection: 200mm | Length: 3000mm



















Depth: 170mm | Projection: 160mm | Length: 3000mm









### Locker & Riley

Page 16 of 36



Depth: 130mm | Projection: 200mm | Length: 3000mm



**LR78** 















Depth: 195mm | Projection: 197mm | Length: 3000mm







Locker & Riley

Page 17 of 36



Depth: 175mm | Projection: 180mm | Length: 3000mm







Depth: 190mm | Projection: 167mm | Length: 3000mm

Depth: 190mm | Projection: 185mm | Length: 3000mm





Depth: 174mm | Projection: 204mm | Length: 3000mm







Locker & Riley









LR87





















Locker & Riley



LR95

Depth: 139mm | Projection: 159mm | Length: 3000mm



Locker & Riley

Page 20 of 36

LR96

Depth: 152mm | Projection: 167mm | Length: 3000mm



Locker & Riley

Page 21 of 36



Depth: 75mm | Projection: 80mm | Length: 3115mm

Depth: 85mm | Projection: 70mm | Length: 2960mm













Depth: 87mm | Projection: 70mm | Length: 2900mm



FUELELALALALALALA

#### LR303





Depth: 100mm | Projection: 80mm | Length: 2800mm



### Locker & Riley









LR307

Depth: 94mm | Projection: 102mm | Length: 3000mm







Depth: 98mm | Projection: 100mm | Length: 3000mm



בריכע בריכע

#### LR309





### Locker & Riley



Depth: 118mm | Projection: 87mm | Length: 2700mm

Depth: 105mm | Projection: 100mm | Length: 2910mm





LR313



Depth: 138mm | Projection: 80mm | Length: