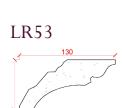

### Locker & Riley

Page 8 of 36

Depth: 121mm | Projection: 124mm | Length: 3000mm

Depth: 127mm | Projection: 130mm | Length: 3000mm

Depth: 64mm | Projection: 175mm | Length: 3000mm

Depth: 92mm | Projection: 158mm | Length: 3000mm