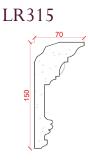

## Locker & Riley

Page 24 of 36

Depth: 150mm | Projection: 70mm | Length: 3000mm

LR316