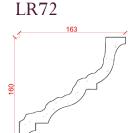

### Locker & Riley

Page 16 of 36

Depth: 130mm | Projection: 200mm | Length: 3000mm

**LR78** 

Depth: 195mm | Projection: 197mm | Length: 3000mm

Locker & Riley

Page 17 of 36

Depth: 175mm | Projection: 180mm | Length: 3000mm