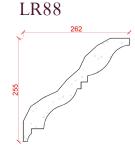

### Locker & Riley

Page 8 of 36

Depth: 121mm | Projection: 124mm | Length: 3000mm

Depth: 127mm | Projection: 130mm | Length: 3000mm

Depth: 64mm | Projection: 175mm | Length: 3000mm

Depth: 92mm | Projection: 158mm | Length: 3000mm