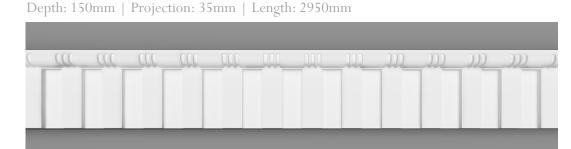

Locker & Riley

Page 20 of 36

LR96

Depth: 152mm | Projection: 167mm | Length: 3000mm

Locker & Riley

Page 21 of 36

Depth: 75mm | Projection: 80mm | Length: 3115mm

Depth: 85mm | Projection: 70mm | Length: 2960mm