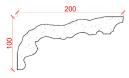

Locker & Riley

Page 10 of 36

Depth: 100mm | Projection: 162mm | Length: 3000mm