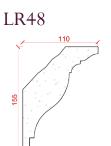

ction: 62mm | Length: 3090mm



LR19



Depth: 90mm | Projection: 98mm | Length: 3100mm







#### Locker & Riley

















Depth: 103mm | Projection: 103mm | Length: 3000mm









Depth: 120mm | Projection: 85mm | Length: 3000mm

#### Locker & Riley



Depth: 110mm | Projection: 103mm | Length: 3000mm















Depth: 110mm | Projection: 110mm | Length: 3000mm









Locker & Riley





Depth: 115mm | Projection: 100mm | Length: 3000mm





















### Locker & Riley

Page 8 of 36





























Depth: 121mm | Projection: 124mm | Length: 3000mm









Depth: 127mm | Projection: 130mm | Length: 3000mm



Depth: 64mm | Projection: 175mm | Length: 3000mm







Depth: 92mm | Projection: 158mm | Length: 3000mm



Locker & Riley

Page 10 of 36

















Depth: 100mm | Projection: 162mm | Length: 3000mm







## Locker & Riley

Page 11 of 36



Depth: 165mm | Projection: 90mm | Length: 3000mm















LR54



Depth: 90mm | Projection: 175mm | Length: 3000mm











Depth: 146mm | Projection: 135mm | Length: 3000mm

























Locker & Riley

Page 13 of 36

Depth: 160mm | Projection: 135mm | Length: 3000mm



LR62











Depth: 165mm | Projection: 147mm | Length: 3000mm









Page 14 of 36



Depth: 152mm | Projection: 244mm | Length: 3000mm









Depth: 220mm | Projection: 220mm | Length: 3000mm





Depth: 212mm | Projection: 237mm | Length: 3000mm











Depth: 100mm | Projection: 200mm | Length: 3000mm



















Depth: 170mm | Projection: 160mm | Length: 3000mm









### Locker &