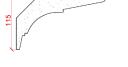

#### Depth: 210mm | Projection: 200mm | Length: 3120mm

Depth: 210mm | Projection: 205mm | Length: 3120mm