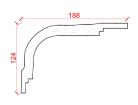

### Locker & Riley

Depth: 65mm | Projection: 45mm | Length: 2000mm

Depth: 71mm | Projection: 44mm | Length: 3000mm

Depth: 66mm | Projection: 64mm | Length: 3000mm

Depth: 70mm | Projection: 60mm | Length: 2000mm