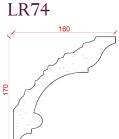

### Locker & Riley

Page 16 of 36

Depth: 130mm | Projection: 200mm | Length: 3000mm

**LR78** 

Depth: 195mm | Projection: 197mm | Length: 3000mm

Locker & Riley

Page 17 of 36

Depth: 175mm | Projection: 180mm | Length: 3000mm