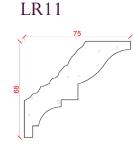

## Locker & Riley

Page 11 of 36

Depth: 165mm | Projection: 90mm | Length: 3000mm

LR54

Depth: 90mm | Projection: 175mm | Length: 3000mm

Depth: 146mm | Projection: 135mm | Length: 3000mm

Locker & Riley

Page 13 of 36