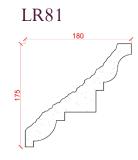

### Locker & Riley

Page 16 of 36

Depth: 130mm | Projection: 200mm | Length: 3000mm

**LR78** 

Depth: 195mm | Projection: 197mm | Length: 3000mm

Locker & Riley

Page 17 of 36

Depth: 175mm | Projection: 180mm | Length: 3000mm