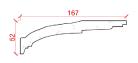

Locker & Riley

Page 20 of 36

LR96

Depth: 152mm | Projection: 167mm | Length: 3000mm

Locker & Riley

Page 21 of 36

Depth: 75mm | Projection: 80mm | Length: 3115mm

Depth: 85mm | Projection: 70mm | Length: 2960mm