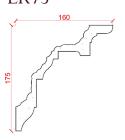

### Locker & Riley

Page 16 of 36

Depth: 130mm | Projection: 200mm | Length: 3000mm

**LR78** 

Depth: 195mm | Projection: 197mm | Length: 3000mm

Locker & Riley

Page 17 of 36

Depth: 175mm | Projection: 180mm | Length: 3000mm