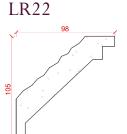

### Locker & Riley

Depth: 83mm | Projection: 75mm | Length: 3000mm

Depth: 98mm | Projection: 62mm | Length: 3090mm

LR19

Depth: 90mm | Projection: 98mm | Length: 3100mm