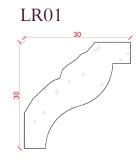

#### Locker & Riley

2024.2 Edition

Depth: 30mm | Projection: 30mm | Length: 1800mm

Depth: 60mm | Projection:45mm | Length: 3000mm

Depth: 60mm | Projection:51mm | Length: 2970mm