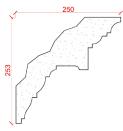

### Locker & Riley

Depth: 65mm | Projection: 45mm | Length: 2000mm

Depth: 71mm | Projection: 44mm | Length: 3000mm

Depth: 66mm | Projection: 64mm | Length: 3000mm

Depth: 70mm | Projection: 60mm | Length: 2000mm