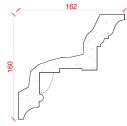

Depth: 160mm | Projection: 135mm | Length: 3000mm

LR62

Depth: 165mm | Projection: 147mm | Length: 3000mm

Page 14 of 36

Depth: 152mm | Projection: 244mm | Length: 3000mm

Depth: 220mm | Projection: 220mm | Length: 3000mm