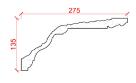

Depth: 160mm | Projection: 135mm | Length: 3000mm

LR62

Depth: 165mm | Projection: 147mm | Length: 3000mm

Page 14 of 36

Depth: 152mm | Projection: 244mm | Length: 3000mm

Depth: 220mm | Projection: 220mm | Length: 3000mm