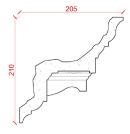

Depth: 160mm | Projection: 135mm | Length: 3000mm

LR62

Depth: 165mm | Projection: 147mm | Length: 3000mm

Page 14 of 36

Depth: 152mm | Projection: 244mm | Length: 3000mm

Depth: 220mm | Projection: 220mm | Length: 3000mm