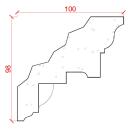

### Locker & Riley

Depth: 68mm | Projection: 75mm | Length: 3000mm

Depth: 80mm | Projection: 62mm | Length: 3000mm

Depth: 75mm | Projection: 80mm | Length: 3000mm

Depth: 78mm | Projection: 79mm | Length: 3000mm