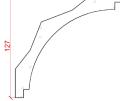

### Locker & Riley

Page 8 of 36

Depth: 121mm | Projection: 124mm | Length: 3000mm

Depth: 127mm | Projection: 130mm | Length: 3000mm

Depth: 64mm | Projection: 175mm | Length: 3000mm

Depth: 92mm | Projection: 158mm | Length: 3000mm