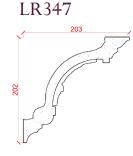

#### Locker & Riley

Page 30 of 36

Depth: 218mm | Projection: 194mm | Length: 3200mm

#### Depth: 210mm | Projection: 200mm | Length: 3120mm

Depth: 210mm | Projection: 205mm | Length: 3120mm