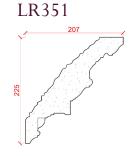

### Locker & Riley

Page 31 of 36

Depth: 303mm | Projection: 111mm | Length: 3047mm

Depth: 160mm | Projection: 306mm | Length: 3000mm