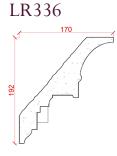

### Locker & Riley

Page 28 of 36

Depth: 224mm | Projection: 122mm | Length: 3000mm

Depth: 175mm | Projection: 190mm | Length: 3100mm

Depth: 208mm | Projection: 188mm | Length: 3000mm