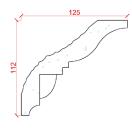

### Locker & Riley

Depth: 118mm | Projection: 87mm | Length: 2700mm

Depth: 105mm | Projection: 100mm | Length: 2910mm

LR313

Depth: 138mm | Projection: 80mm | Length: 3000mm

Depth: 75mm | Projection: 145mm | Length: 2575mm