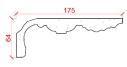

### Locker & Riley

Page 8 of 36

Depth: 121mm | Projection: 124mm | Length: 3000mm

Depth: 127mm | Projection: 130mm | Length: 3000mm

Depth: 64mm | Projection: 175mm | Length: 3000mm

Depth: 92mm | Projection: 158mm | Length: 3000mm