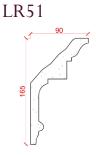

## Locker & Riley

Page 11 of 36

Depth: 165mm | Projection: 90mm | Length: 3000mm

LR54

Depth: 90mm | Projection: 175mm | Length: 3000mm

Depth: 146mm | Projection: 135mm | Length: 3000mm

Locker & Riley

Page 13 of 36