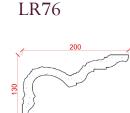

Depth: 212mm | Projection: 237mm | Length: 3000mm

Depth: 100mm | Projection: 200mm | Length: 3000mm

Depth: 170mm | Projection: 160mm | Length: 3000mm