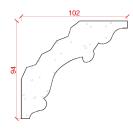

### Locker & Riley

Depth: 65mm | Projection: 45mm | Length: 2000mm

Depth: 71mm | Projection: 44mm | Length: 3000mm

Depth: 66mm | Projection: 64mm | Length: 3000mm

Depth: 70mm | Projection: 60mm | Length: 2000mm