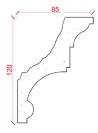

#### Locker & Riley

Depth: 103mm | Projection: 103mm | Length: 3000mm

Depth: 120mm | Projection: 85mm | Length: 3000mm