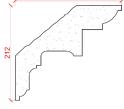

Depth: 212mm | Projection: 237mm | Length: 3000mm

Depth: 100mm | Projection: 200mm | Length: 3000mm

Depth: 170mm | Projection: 160mm | Length: 3000mm