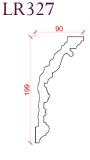

### Locker & Riley

Depth: 141mm | Projection: 138mm | Length: 2900mm

Depth: 160mm | Projection: 162mm | Length: 3000mm

Depth: 142mm | Projection: 152mm | Length: 3250mm