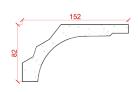

### Locker & Riley

Page 8 of 36

Depth: 121mm | Projection: 124mm | Length: 3000mm

Depth: 127mm | Projection: 130mm | Length: 3000mm

Depth: 64mm | Projection: 175mm | Length: 3000mm

Depth: 92mm | Projection: 158mm | Length: 3000mm