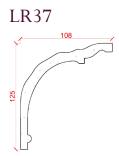

#### Locker & Riley

Depth: 110mm | Projection: 103mm | Length: 3000mm

Depth: 110mm | Projection: 110mm | Length: 3000mm

Locker & Riley

Depth: 115mm | Projection: 100mm | Length: 3000mm