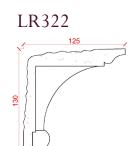

#### Locker & Riley

Depth: 140mm | Projection: 100mm | Length: 3000mm

LR321

\_\_\_\_\_

Depth: 130mm | Projection: 125mm | Length: 3000mm

Depth: 155mm | Projection: 115mm | Length: 3000mm