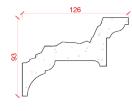

#### Locker & Riley

Depth: 110mm | Projection: 103mm | Length: 3000mm

Depth: 110mm | Projection: 110mm | Length: 3000mm

Locker & Riley

Depth: 115mm | Projection: 100mm | Length: 3000mm