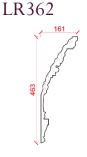

#### Locker & Riley

Page 33 of 36

Depth: 330mm | Projection: 280mm | Length: 3000mm

LR361

Depth: 160mm | Projection: 447mm | Length: 2850mm

Depth: 463mm | Projection: 161mm | Length: 2650mm

Depth: 270mm | Projection: 460mm | Length: 2950mm