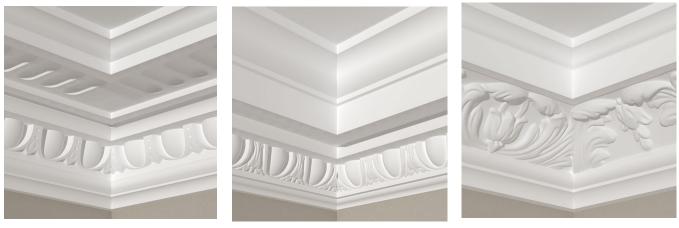

# Types of Mitre

Installation of our plaster cornices should always be carried out by a skilled tradesmen, at Locker & Riley we offer a full installation service of all of our products and our sales team are happy to assist with any enquiry.The overall finished look of your cornice installation will be highly dependent on the internal and external mitres.There are four main options for the installation and finish of the mitres which can be chosen and discussed with your installation team.

#### Mirrored

A mirrored mitre is symmetrical and best suited to a cornice containing a uniformed enrichment such as an Egg & Dart, Dentil, Lambs Tongue or Leaf. This type of mitre can be cut and made good on site from the manufactured straight lengths and requires setting out and measuring of the pattern.

#### Balanced

Balance mitres refer to mitres being consistent throughout the room. To achieve balanced mitres a survey of the room is carried out and technical drawing created to plan how stretching the mould can assist to cast sections of the cornice enabling the mitres to be installed to a balanced finish.

#### Best fit

A "best fit" mitre is synonymous with cornices that have enrichments with a natural flowing pattern. The mitre is once again cut and made good on site with the manufactured straight lengths however setting out is planned around the room to leave the single mitre that may not be a true "best fit" in the most discrete location of the room.