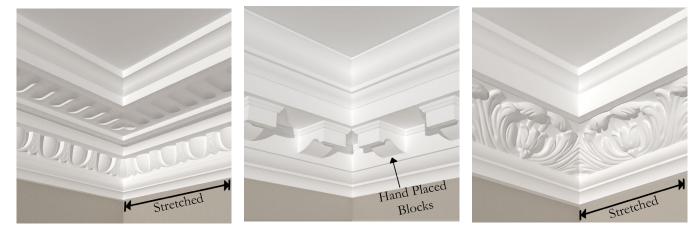

# Types of Mitre

Installation of our plaster cornices should always be carried out by a skilled tradesmen, at Locker & Riley we offer a full installation service of all of our products and our sales team are happy to assist with any enquiry.The overall finished look of your cornice installation will be highly dependent on the internal and external mitres.There are four main options for the installation and finish of the mitres which can be chosen and discussed with your installation team.

#### Mirrored

A mirrored mitre is symmetrical and best suited to a cornice containing a uniformed enrichment such as an Egg & Dart, Dentil, Lambs Tongue or Leaf. This type of mitre can be cut and made good on site from the manufactured straight lengths and requires setting out and measuring of the pattern.

#### Balanced

Balance mitres refer to mitres being consistent throughout the room. To achieve balanced mitres a survey of the room is carried out and technical drawing created to plan how stretching the mould can assist to cast sections of the cornice enabling the mitres to be installed to a balanced finish.

#### Best fit

A "best fit" mitre is synonymous with cornices that have enrichments with a natural flowing pattern. The mitre is once again cut and made good on site with the manufactured straight lengths however setting out is planned around the room to leave the single mitre that may not be a true "best fit" in the most discrete location of the room.