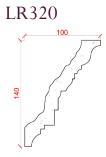

#### Locker & Riley

Depth: 140mm | Projection: 100mm | Length: 3000mm

LR321

\_\_\_\_\_

Depth: 130mm | Projection: 125mm | Length: 3000mm

Depth: 155mm | Projection: 115mm | Length: 3000mm