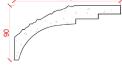

Locker & Riley

Page 20 of 36

LR96

Depth: 152mm | Projection: 167mm | Length: 3000mm

Locker & Riley

Page 21 of 36

Depth: 75mm | Projection: 80mm | Length: 3115mm

Depth: 85mm | Projection: 70mm | Length: 2960mm