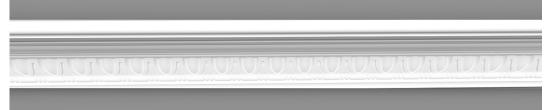

### Locker & Riley

Page 8 of 36

Depth: 121mm | Projection: 124mm | Length: 3000mm

Depth: 127mm | Projection: 130mm | Length: 3000mm

Depth: 64mm | Projection: 175mm | Length: 3000mm

Depth: 92mm | Projection: 158mm | Length: 3000mm