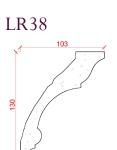

#### Locker & Riley

Depth: 110mm | Projection: 103mm | Length: 3000mm

Depth: 110mm | Projection: 110mm | Length: 3000mm

Locker & Riley

Depth: 115mm | Projection: 100mm | Length: 3000mm