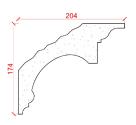

Depth: 190mm | Projection: 167mm | Length: 3000mm

Depth: 190mm | Projection: 185mm | Length: 3000mm

Depth: 174mm | Projection: 204mm | Length: 3000mm

Locker & Riley

LR87

Locker & Riley

LR95

Depth: 139mm | Projection: 159mm | Length: 3000mm