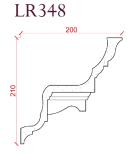

Depth: 160mm | Projection: 135mm | Length: 3000mm

LR62

Depth: 165mm | Projection: 147mm | Length: 3000mm

Page 14 of 36

Depth: 152mm | Projection: 244mm | Length: 3000mm

Depth: 220mm | Projection: 220mm | Length: 3000mm