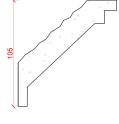

### Locker & Riley

Depth: 83mm | Projection: 75mm | Length: 3000mm

Depth: 98mm | Projection: 62mm | Length: 3090mm

LR19

Depth: 90mm | Projection: 98mm | Length: 3100mm