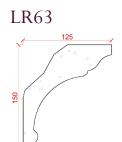

Depth: 160mm | Projection: 135mm | Length: 3000mm

LR62

Depth: 165mm | Projection: 147mm | Length: 3000mm

Page 14 of 36

Depth: 152mm | Projection: 244mm | Length: 3000mm

Depth: 220mm | Projection: 220mm | Length: 3000mm