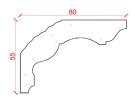

### Locker & Riley

Depth: 68mm | Projection: 75mm | Length: 3000mm

Depth: 80mm | Projection: 62mm | Length: 3000mm

Depth: 75mm | Projection: 80mm | Length: 3000mm

Depth: 78mm | Projection: 79mm | Length: 3000mm