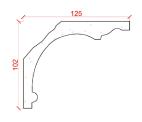

### Locker & Riley

Page 8 of 36

Depth: 121mm | Projection: 124mm | Length: 3000mm

Depth: 127mm | Projection: 130mm | Length: 3000mm

Depth: 64mm | Projection: 175mm | Length: 3000mm

Depth: 92mm | Projection: 158mm | Length: 3000mm