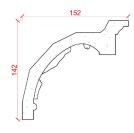

### Locker & Riley

Depth: 141mm | Projection: 138mm | Length: 2900mm

Depth: 160mm | Projection: 162mm | Length: 3000mm

Depth: 142mm | Projection: 152mm | Length: 3250mm