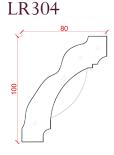

195mm | Projection: 197mm | Length: 3000mm







Locker & Riley

Page 17 of 36



Depth: 175mm | Projection: 180mm | Length: 3000mm







Depth: 190mm | Projection: 167mm | Length: 3000mm

Depth: 190mm | Projection: 185mm | Length: 3000mm





Depth: 174mm | Projection: 204mm | Length: 3000mm







Locker & Riley









LR87





















Locker & Riley



LR95

Depth: 139mm | Projection: 159mm | Length: 3000mm



Locker & Riley

Page 20 of 36

LR96

Depth: 152mm | Projection: 167mm | Length: 3000mm



Locker & Riley

Page 21 of 36



Depth: 75mm | Projection: 80mm | Length: 3115mm

Depth: 85mm | Projection: 70mm | Length: 2960mm













Depth: 87mm | Projection: 70mm | Length: 2900mm



FUELELALALALALALA

#### LR303





Depth: 100mm | Projection: 80mm | Length: 2800mm



### Locker & Riley









LR307

Depth: 94mm | Projection: 102mm | Length: 3000mm







Depth: 98mm | Projection: 100mm | Length: 3000mm



בריכע בריכע

#### LR309





### Locker & Riley



Depth: 118mm | Projection: 87mm | Length: 2700mm

Depth: 105mm | Projection: 100mm | Length: 2910mm





LR313



Depth: 138mm | Projection: 80mm | Length: 3000mm



Depth: 75mm | Projection: 145mm | Length: 2575mm





Depth: 120mm | Projection: 113mm | Length: 2960mm



## Locker & Riley

Page 24 of 36



Depth: 150mm | Projection: 70mm | Length: 3000mm







LR316













#### LR319





#### Locker & Riley

Depth: 140mm | Projection: 100mm | Length: 3000mm



LR321



\_\_\_\_\_







Depth: 130mm | Projection: 125mm | Length: 3000mm





Depth: 155mm | Projection: 115mm | Length: 3000m