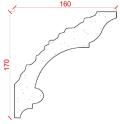

### Locker & Riley

Page 16 of 36

Depth: 130mm | Projection: 200mm | Length: 3000mm

**LR78** 

Depth: 195mm | Projection: 197mm | Length: 3000mm

Locker & Riley

Page 17 of 36

Depth: 175mm | Projection: 180mm | Length: 3000mm