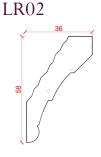

#### Locker & Riley

2024.2 Edition

Depth: 30mm | Projection: 30mm | Length: 1800mm

Depth: 60mm | Projection:45mm | Length: 3000mm

Depth: 60mm | Projection:51mm | Length: 2970mm