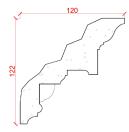

#### Locker & Riley

Depth: 103mm | Projection: 103mm | Length: 3000mm

Depth: 120mm | Projection: 85mm | Length: 3000mm