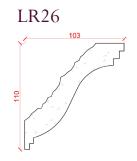

#### Locker & Riley

Depth: 110mm | Projection: 103mm | Length: 3000mm

Depth: 110mm | Projection: 110mm | Length: 3000mm

Locker & Riley

Depth: 115mm | Projection: 100mm | Length: 3000mm