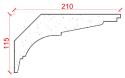

#### Depth: 210mm | Projection: 200mm | Length: 3120mm

Depth: 210mm | Projection: 205mm | Length: 3120mm