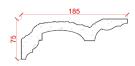

## Locker & Riley

Page 11 of 36

Depth: 165mm | Projection: 90mm | Length: 3000mm

LR54

Depth: 90mm | Projection: 175mm | Length: 3000mm

Depth: 146mm | Projection: 135mm | Length: 3000mm

Locker & Riley

Page 13 of 36