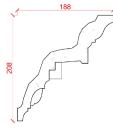

Depth: 190mm | Projection: 167mm | Length: 3000mm

Depth: 190mm | Projection: 185mm | Length: 3000mm

Depth: 174mm | Projection: 204mm | Length: 3000mm

Locker & Riley

LR87

Locker & Riley

LR95

Depth: 139mm | Projection: 159mm | Length: 3000mm