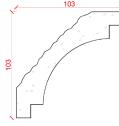

#### Locker & Riley

Depth: 103mm | Projection: 103mm | Length: 3000mm

Depth: 120mm | Projection: 85mm | Length: 3000mm