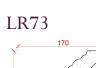

Depth: 190mm | Projection: 167mm | Length: 3000mm

Depth: 190mm | Projection: 185mm | Length: 3000mm

Depth: 174mm | Projection: 204mm | Length: 3000mm

Locker & Riley

LR87

Locker & Riley

LR95

Depth: 139mm | Projection: 159mm | Length: 3000mm