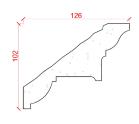

#### Locker & Riley

Depth: 103mm | Projection: 103mm | Length: 3000mm

Depth: 120mm | Projection: 85mm | Length: 3000mm