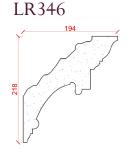

#### Locker & Riley

Page 30 of 36

Depth: 218mm | Projection: 194mm | Length: 3200mm