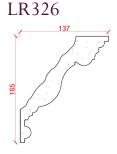

### Locker & Riley

Depth: 141mm | Projection: 138mm | Length: 2900mm

Depth: 160mm | Projection: 162mm | Length: 3000mm

Depth: 142mm | Projection: 152mm | Length: 3250mm