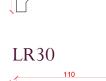

#### Locker & Riley

Depth: 110mm | Projection: 103mm | Length: 3000mm

Depth: 110mm | Projection: 110mm | Length: 3000mm

Locker & Riley

Depth: 115mm | Projection: 100mm | Length: 3000mm