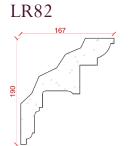

Depth: 190mm | Projection: 167mm | Length: 3000mm

Depth: 190mm | Projection: 185mm | Length: 3000mm

Depth: 174mm | Projection: 204mm | Length: 3000mm

Locker & Riley

LR87

Locker & Riley

LR95

Depth: 139mm | Projection: 159mm | Length: 3000mm