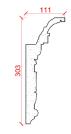

### Locker & Riley

Page 31 of 36

Depth: 303mm | Projection: 111mm | Length: 3047mm

Depth: 160mm | Projection: 306mm | Length: 3000mm