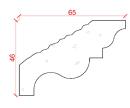

### Locker & Riley

Depth: 68mm | Projection: 75mm | Length: 3000mm

Depth: 80mm | Projection: 62mm | Length: 3000mm

Depth: 75mm | Projection: 80mm | Length: 3000mm

Depth: 78mm | Projection: 79mm | Length: 3000mm