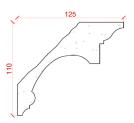

#### Locker & Riley

Depth: 110mm | Projection: 103mm | Length: 3000mm

Depth: 110mm | Projection: 110mm | Length: 3000mm

Locker & Riley

Depth: 115mm | Projection: 100mm | Length: 3000mm