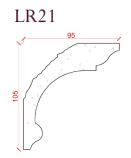

### Locker & Riley

Depth: 83mm | Projection: 75mm | Length: 3000mm

Depth: 98mm | Projection: 62mm | Length: 3090mm

LR19

Depth: 90mm | Projection: 98mm | Length: 3100mm