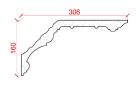

### Locker & Riley

Page 31 of 36

Depth: 303mm | Projection: 111mm | Length: 3047mm

Depth: 160mm | Projection: 306mm | Length: 3000mm