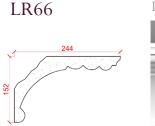

Depth: 160mm | Projection: 135mm | Length: 3000mm

LR62

Depth: 165mm | Projection: 147mm | Length: 3000mm

Page 14 of 36

Depth: 152mm | Projection: 244mm | Length: 3000mm

Depth: 220mm | Projection: 220mm | Length: 3000mm