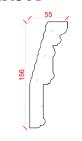

### Locker & Riley

Depth: 118mm | Projection: 87mm | Length: 2700mm

Depth: 105mm | Projection: 100mm | Length: 2910mm

LR313

Depth: 138mm | Projection: 80mm | Length: 3000mm

Depth: 75mm | Projection: 145mm | Length: 2575mm