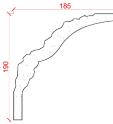

Projection: 135mm | Length: 3000mm

























Locker & Riley

Page 13 of 36

Depth: 160mm | Projection: 135mm | Length: 3000mm



LR62











Depth: 165mm | Projection: 147mm | Length: 3000mm









Page 14 of 36



Depth: 152mm | Projection: 244mm | Length: 3000mm









Depth: 220mm | Projection: 220mm | Length: 3000mm





Depth: 212mm | Projection: 237mm | Length: 3000mm











Depth: 100mm | Projection: 200mm | Length: 3000mm



















Depth: 170mm | Projection: 160mm | Length: 3000mm









### Locker & Riley

Page 16 of 36



Depth: 130mm | Projection: 200mm | Length: 3000mm



**LR78** 















Depth: 195mm | Projection: 197mm | Length: 3000mm







Locker & Riley

Page 17 of 36



Depth: 175mm | Projection: 180mm | Length: 3000mm







Depth: 190mm | Projection: 167mm | Length: 3000mm

Depth: 190mm | Projection: 185mm | Length: 3000mm





Depth: 174mm | Projection: 204mm | Length: 3000mm







Locker & Riley









LR87





















Locker & Riley



LR95

Depth: 139mm | Projection: 159mm | Length: 3000mm



Locker & Riley

Page 20 of 36

LR96

Depth: 152mm | Projection: 167mm | Length: 3000mm



Locker & Riley

Page 21 of 36



Depth: 75mm | Projection: 80mm | Length: 3115mm

Depth: 85mm | Projection: 70mm | Length: 2960mm













Depth: 87mm | Projection: 70mm | Length: 2900mm



FUELELALALALALALA

#### LR303





Depth: 100mm | Projection: 80mm | Length: 2800mm



### Locker & Riley









LR307

Depth: 94mm | Projection: 102mm | Length: 3000mm







Depth: 98mm | Projection: 100mm | Length: 3000