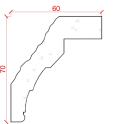

### Locker & Riley

Depth: 68mm | Projection: 75mm | Length: 3000mm

Depth: 80mm | Projection: 62mm | Length: 3000mm

Depth: 75mm | Projection: 80mm | Length: 3000mm

Depth: 78mm | Projection: 79mm | Length: 3000mm