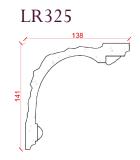

### Locker & Riley

Depth: 141mm | Projection: 138mm | Length: 2900mm

Depth: 160mm | Projection: 162mm | Length: 3000mm

Depth: 142mm | Projection: 152mm | Length: 3250mm