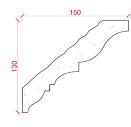

## Locker & Riley

Page 11 of 36

Depth: 165mm | Projection: 90mm | Length: 3000mm

LR54

Depth: 90mm | Projection: 175mm | Length: 3000mm

Depth: 146mm | Projection: 135mm | Length: 3000mm

Locker & Riley

Page 13 of 36