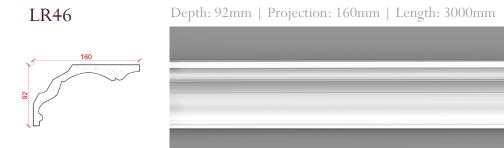

### Locker & Riley

Page 8 of 36

Depth: 121mm | Projection: 124mm | Length: 3000mm

Depth: 127mm | Projection: 130mm | Length: 3000mm

Depth: 64mm | Projection: 175mm | Length: 3000mm

Depth: 92mm | Projection: 158mm | Length: 3000mm