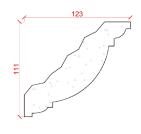

### Locker & Riley

Depth: 118mm | Projection: 87mm | Length: 2700mm

Depth: 105mm | Projection: 100mm | Length: 2910mm

LR313

Depth: 138mm | Projection: 80mm | Length: 3000mm

Depth: 75mm | Projection: 145mm | Length: 2575mm