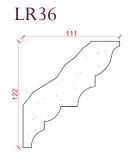

#### Locker & Riley

Depth: 103mm | Projection: 103mm | Length: 3000mm

Depth: 120mm | Projection: 85mm | Length: 3000mm