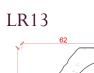

### Locker & Riley

Depth: 68mm | Projection: 75mm | Length: 3000mm

Depth: 80mm | Projection: 62mm | Length: 3000mm

Depth: 75mm | Projection: 80mm | Length: 3000mm

Depth: 78mm | Projection: 79mm | Length: 3000mm