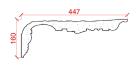

#### Locker & Riley

Page 33 of 36

Depth: 330mm | Projection: 280mm | Length: 3000mm

LR361

Depth: 160mm | Projection: 447mm | Length: 2850mm

Depth: 463mm | Projection: 161mm | Length: 2650mm

Depth: 270mm | Projection: 460mm | Length: 2950mm