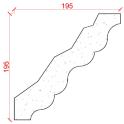

### Locker & Riley

Page 16 of 36

Depth: 130mm | Projection: 200mm | Length: 3000mm

**LR78** 

Depth: 195mm | Projection: 197mm | Length: 3000mm

Locker & Riley

Page 17 of 36

Depth: 175mm | Projection: 180mm | Length: 3000mm