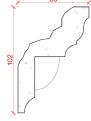

Locker & Riley

Page 20 of 36

LR96

Depth: 152mm | Projection: 167mm | Length: 3000mm

Locker & Riley

Page 21 of 36

Depth: 75mm | Projection: 80mm | Length: 3115mm

Depth: 85mm | Projection: 70mm | Length: 2960mm