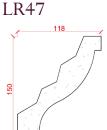

Projection: 62mm | Length: 3090mm



LR19



Depth: 90mm | Projection: 98mm | Length: 3100mm







#### Locker & Riley

















Depth: 103mm | Projection: 103mm | Length: 3000mm









Depth: 120mm | Projection: 85mm | Length: 3000mm

#### Locker & Riley



Depth: 110mm | Projection: 103mm | Length: 3000mm















Depth: 110mm | Projection: 110mm | Length: 3000mm









Locker & Riley





Depth: 115mm | Projection: 100mm | Length: 3000mm





















### Locker & Riley

Page 8 of 36





























Depth: 121mm | Projection: 124mm | Length: 3000mm









Depth: 127mm | Projection: 130mm | Length: 3000mm



Depth: 64mm | Projection: 175mm | Length: 3000mm







Depth: 92mm | Projection: 158mm | Length: 3000mm



Locker & Riley

Page 10 of 36

















Depth: 100mm | Projection: 162mm | Length: 3000mm







## Locker & Riley

Page 11 of 36



Depth: 165mm | Projection: 90mm | Length: 3000mm















LR54



Depth: 90mm | Projection: 175mm | Length: 3000mm











Depth: 146mm | Projection: 135mm | Length: 3000mm

























Locker & Riley

Page 13 of 36

Depth: 160mm | Projection: 135mm | Length: 3000mm



LR62











Depth: 165mm | Projection: 147mm | Length: 3000mm









Page 14 of 36



Depth: 152mm | Projection: 244mm | Length: 3000mm









Depth: 220mm | Projection: 220mm | Length: 3000mm





Depth: 212mm | Projection: 237mm | Length: 3000mm











Depth: 100mm | Projection: 200mm | Length: 3000mm



















Depth: 170mm | Projection: 160mm | Length: 3000mm









### Loc