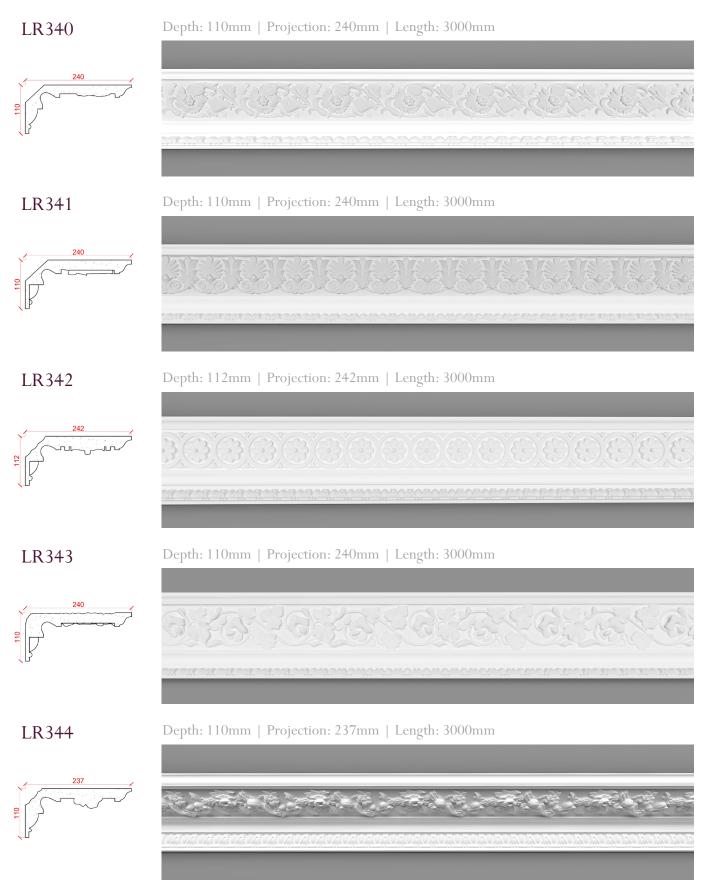

#### Locker & Riley

Depth: 110mm | Projection: 103mm | Length: 3000mm

Depth: 110mm | Projection: 110mm | Length: 3000mm

Locker & Riley

Depth: 115mm | Projection: 100mm | Length: 3000mm

### Locker & Riley

Page 8 of 36

Depth: 121mm | Projection: 124mm | Length: 3000mm

Depth: 127mm | Projection: 130mm | Length: 3000mm

Depth: 64mm | Projection: 175mm | Length: 3000mm

Depth: 92mm | Projection: 158mm | Length: 3000mm