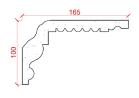

## Locker & Riley

Page 11 of 36

Depth: 165mm | Projection: 90mm | Length: 3000mm

LR54

Depth: 90mm | Projection: 175mm | Length: 3000mm

Depth: 146mm | Projection: 135mm | Length: 3000mm

Locker & Riley

Page 13 of 36