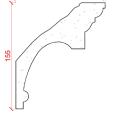

## Locker & Riley

Page 11 of 36

Depth: 165mm | Projection: 90mm | Length: 3000mm

LR54

Depth: 90mm | Projection: 175mm | Length: 3000mm

Depth: 146mm | Projection: 135mm | Length: 3000mm

Locker & Riley

Page 13 of 36