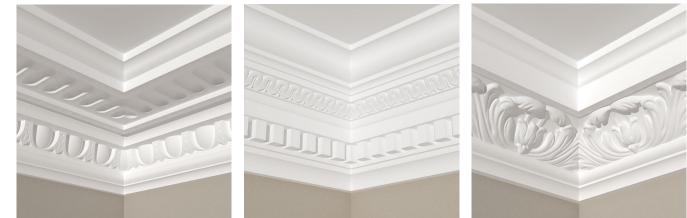

# Types of Mitre

Installation of our plaster cornices should always be carried out by a skilled tradesmen, at Locker & Riley we offer a full installation service of all of our products and our sales team are happy to assist with any enquiry.The overall finished look of your cornice installation will be highly dependent on the internal and external mitres.There are four main options for the installation and finish of the mitres which can be chosen and discussed with your installation team.

#### Mirrored

A mirrored mitre is symmetrical and best suited to a cornice containing a uniformed enrichment such as an Egg & Dart, Dentil, Lambs Tongue or Leaf. This type of mitre can be cut and made good on site from the manufactured straight lengths and requires setting out and measuring of the pattern.

#### Balanced

Balance mitres refer to mitres being consistent throughout the room. To achieve balanced mitres a survey of the room is carried out and technical drawing created to plan how stretching the mould can assist to cast sections of the cornice enabling the mitres to be installed to a balanced finish.

#### Best fit

A "best fit" mitre is synonymous with cornices that have enrichments with a natural flowing pattern. The mitre is once again cut and made good on site with the manufactured straight lengths however setting out is planned around the room to leave the single mitre that may not be a true "best fit" in the most discrete location of the room.

Leaf or Preformed Mitre

A mitre leaf is a separate enrichment specifically designed to dress over the cornice enrichment to cover the mitred cornice. A mitre leaf is often used on an Egg & Dart or Lambs Tongue and offers a timely & cost effective solution for mitre installation.

A preformed mitre is cast from a bespoke mould manufactured following a survey of the room where the cornice is to be installed. The bespoke mould is designed and modelled to perfectly balance the enrichment on every mitre.