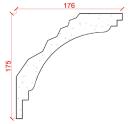

### Locker & Riley

Page 16 of 36

Depth: 130mm | Projection: 200mm | Length: 3000mm

**LR78** 

Depth: 195mm | Projection: 197mm | Length: 3000mm

Locker & Riley

Page 17 of 36

Depth: 175mm | Projection: 180mm | Length: 3000mm