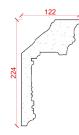

### Locker & Riley

Page 28 of 36

Depth: 224mm | Projection: 122mm | Length: 3000mm

Depth: 175mm | Projection: 190mm | Length: 3100mm

Depth: 208mm | Projection: 188mm | Length: 3000mm