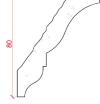

### Locker & Riley

Depth: 68mm | Projection: 75mm | Length: 3000mm

Depth: 80mm | Projection: 62mm | Length: 3000mm

Depth: 75mm | Projection: 80mm | Length: 3000mm

Depth: 78mm | Projection: 79mm | Length: 3000mm