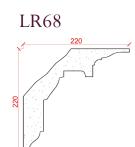

Depth: 160mm | Projection: 135mm | Length: 3000mm

LR62

Depth: 165mm | Projection: 147mm | Length: 3000mm

Page 14 of 36

Depth: 152mm | Projection: 244mm | Length: 3000mm

Depth: 220mm | Projection: 220mm | Length: 3000mm