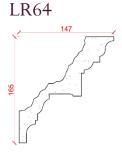

Depth: 160mm | Projection: 135mm | Length: 3000mm

LR62

Depth: 165mm | Projection: 147mm | Length: 3000mm

Page 14 of 36

Depth: 152mm | Projection: 244mm | Length: 3000mm

Depth: 220mm | Projection: 220mm | Length: 3000mm