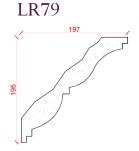

### Locker & Riley

Page 16 of 36

Depth: 130mm | Projection: 200mm | Length: 3000mm

**LR78** 

Depth: 195mm | Projection: 197mm | Length: 3000mm

Locker & Riley

Page 17 of 36

Depth: 175mm | Projection: 180mm | Length: 3000mm