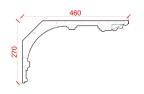

#### Locker & Riley

Page 33 of 36

Depth: 330mm | Projection: 280mm | Length: 3000mm

LR361

Depth: 160mm | Projection: 447mm | Length: 2850mm

Depth: 463mm | Projection: 161mm | Length: 2650mm

Depth: 270mm | Projection: 460mm | Length: 2950mm