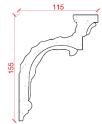

## Locker & Riley

Page 11 of 36

Depth: 165mm | Projection: 90mm | Length: 3000mm

LR54

Depth: 90mm | Projection: 175mm | Length: 3000mm

Depth: 146mm | Projection: 135mm | Length: 3000mm

Locker & Riley

Page 13 of 36