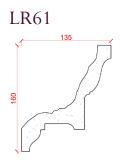

## Locker & Riley

Page 11 of 36

Depth: 165mm | Projection: 90mm | Length: 3000mm

LR54

Depth: 90mm | Projection: 175mm | Length: 3000mm

Depth: 146mm | Projection: 135mm | Length: 3000mm

Locker & Riley

Page 13 of 36