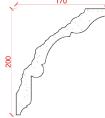

### Locker & Riley

Page 16 of 36

Depth: 130mm | Projection: 200mm | Length: 3000mm

**LR78** 

Depth: 195mm | Projection: 197mm | Length: 3000mm

Locker & Riley

Page 17 of 36

Depth: 175mm | Projection: 180mm | Length: 3000mm