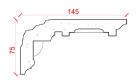

### Locker & Riley

Depth: 118mm | Projection: 87mm | Length: 2700mm

Depth: 105mm | Projection: 100mm | Length: 2910mm

LR313

Depth: 138mm | Projection: 80mm | Length: 3000mm

Depth: 75mm | Projection: 145mm | Length: 2575mm